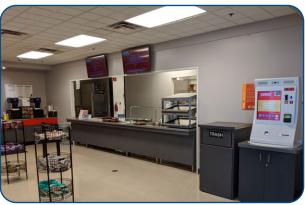

#### **Property Description**

- Office Sublet Available in Miami Valley Research Park!
- Office Space located within the Kodak building
- 4700 SF 21,000 SF available immediately and up to 40,000 SF available within 90 days.
- Shared amenities including fitness center, cafeteria and conference rooms. Call agent for more information.

## **Additional Photos**

3000 Research Center Blvd. | Dayton, OH 45420

Learn more about our services—visit www.schuelergroup.com today!

3000-G Henkle Drive | Lebanon, OH 45036 | 513.932.6010 | 800.589.7535