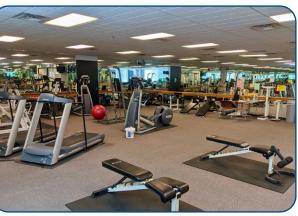

#### **Property Description**

- Office Sublet Available in Miami Valley Research Park!
- Office Space located within the Kodak building
- 4700 SF 21,000 SF available immediately and up to 40,000 SF available within 90 days.
- Shared amenities including fitness center, cafeteria and conference rooms. Call agent for more information.

## **Additional Photos**

3000 Research Center Blvd. | Dayton, OH 45420

Learn more about our services—visit www.schuelergroup.com today!

3000-G Henkle Drive | Lebanon, OH 45036 | 513.932.6010 | 800.589.7535